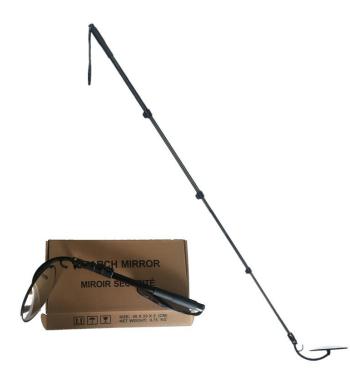

## Features

This MI inspection mirror is the latest scientific and technological achievements. The rod is made of Aluminum alloy, which has some characteristic such as Silver white appearance, light weight, and high intensity.

This MI inspection mirror is suitable for police or security services to carry out the hidden-check, and to operate for a long time. And can be stretched, which greatly enhanced the applicability in varieties of environments. If necessary, the rod can be stretched quickly to have a check, and operator does not bend over. The product is designed as 180-degree turn around so that it can detect vehicles or goods in detail as possible.

## Packing

One piece one box 10PCS one carton