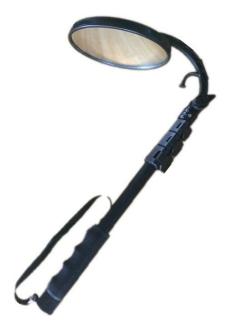

## Features

This MI inspection mirror is the latest scientific and technological achievements. The rod is made of Aluminum alloy, which has some characteristic such as Silver white appearance, light weight, and high intensity.

This MI inspection mirror is suitable for police or security services to carry out the hidden-check, and to operate for a long time. And can be stretched, which greatly enhanced the applicability in varieties of environments. If necessary, the rod can be stretched quickly to have a check, and operator does not bend over. The product is designed as 180-degree turn around so that it can detect vehicles or goods in detail as possible.

## **Specifications**

Category: Inspection Mirrors Diameter: 14cm Weight: 0.3kg/pcs Length: 45-110cm Lens Material: Acrylic